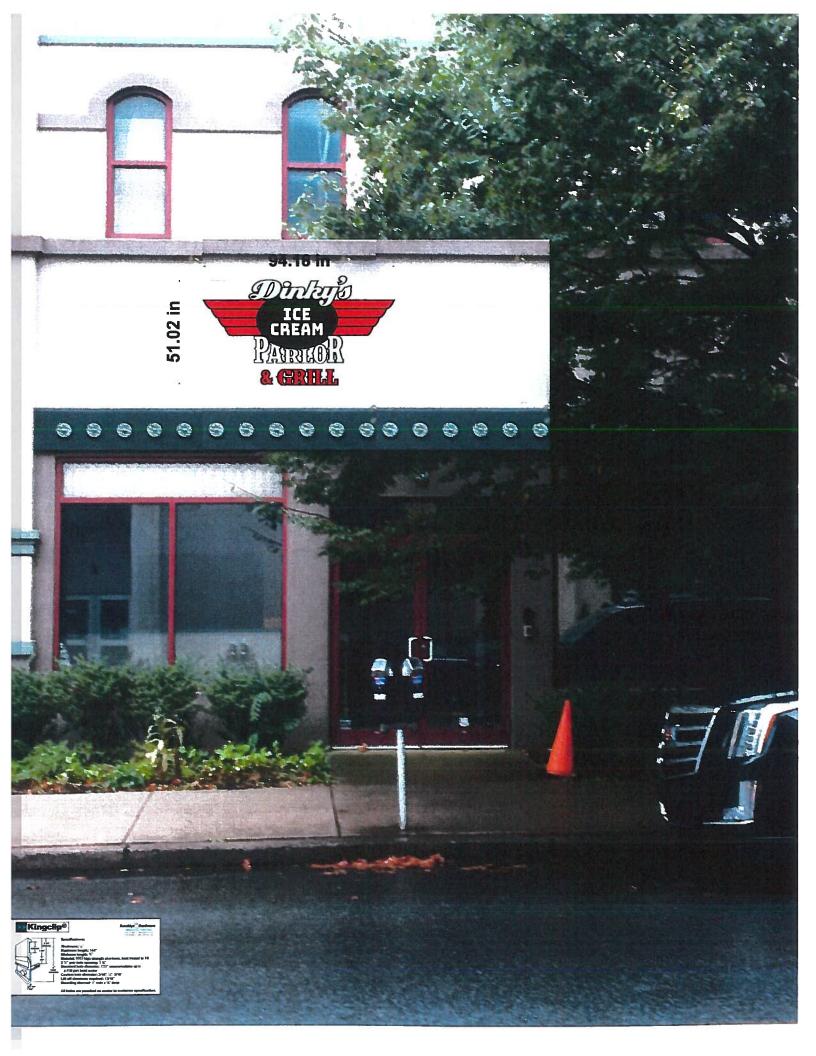

| 1.                                                                                                                                                                                                                                                   | PHOTOGRAPHS - Photographs of your building and neighboring buildings must accompany your application.                                                   |                |  |  |
|------------------------------------------------------------------------------------------------------------------------------------------------------------------------------------------------------------------------------------------------------|---------------------------------------------------------------------------------------------------------------------------------------------------------|----------------|--|--|
| 2.                                                                                                                                                                                                                                                   | <b>TYPE OF WORK PROPOSED</b> – Check all that apply. Please bring any samples or manufactures specifications for products you will use in this project. |                |  |  |
|                                                                                                                                                                                                                                                      | Trim and decorative woodwork                                                                                                                            | Skylights      |  |  |
|                                                                                                                                                                                                                                                      | Siding and Masonry                                                                                                                                      | Metal work     |  |  |
|                                                                                                                                                                                                                                                      | Roofing, gutter and downspout                                                                                                                           | Light fixtures |  |  |
|                                                                                                                                                                                                                                                      | Windows, doors, and associated hardware                                                                                                                 | X Signs        |  |  |
|                                                                                                                                                                                                                                                      | Storm windows and storm doors                                                                                                                           | Demolition     |  |  |
|                                                                                                                                                                                                                                                      | Shutters and associated hardware                                                                                                                        | Other          |  |  |
|                                                                                                                                                                                                                                                      | Paint (Submit color chips – HARB only)                                                                                                                  |                |  |  |
| 3. DRAWINGS OF PROPOSED WORK – Required drawings <u>must accompany</u> your application. Please submit <u>ONE</u>                                                                                                                                    |                                                                                                                                                         |                |  |  |
| ORIGINAL AND TEN (10) COPIES OF DRAWINGS, PHOTOGRAPHS, APPLICATION FORM, AND ANY                                                                                                                                                                     |                                                                                                                                                         |                |  |  |
| <u>SPECIFICATIONS</u>                                                                                                                                                                                                                                |                                                                                                                                                         |                |  |  |
| Alteration, renovation, restoration (1/4 or 1/8"=1"0" scale drawings required IF walls or openings altered.)                                                                                                                                         |                                                                                                                                                         |                |  |  |
| New addition (1/4" or 1/8"=1"0" scale drawings: elevations, floor plans, site plan)                                                                                                                                                                  |                                                                                                                                                         |                |  |  |
|                                                                                                                                                                                                                                                      | New building or structure (1/4" or 1/8"=1"0" scale drawings: elevations, floor plans, site plan)                                                        |                |  |  |
|                                                                                                                                                                                                                                                      | Demolition, removal of building features or building (1/4" or 1/8"=1"0" scale drawings: elevation of remaining site                                     |                |  |  |
|                                                                                                                                                                                                                                                      | and site plan)                                                                                                                                          |                |  |  |
|                                                                                                                                                                                                                                                      | $\Lambda$ A scale drawing, with an elevation view, is required for all sign submittals                                                                  |                |  |  |
| 4. DESCRIBE PROJECT - Describe any work checked in #2 and #3 above. Attach additional sheets as needed.<br>It will be made of plastic. It will be 3 Dimensional<br>and lit with gase neck lighting. also window cling<br>Signs as Shown on pictures. |                                                                                                                                                         |                |  |  |
| 5.                                                                                                                                                                                                                                                   | 5. APPLICANT'S SIGNATURE Norman Matthew DATE: 11/4/19                                                                                                   |                |  |  |