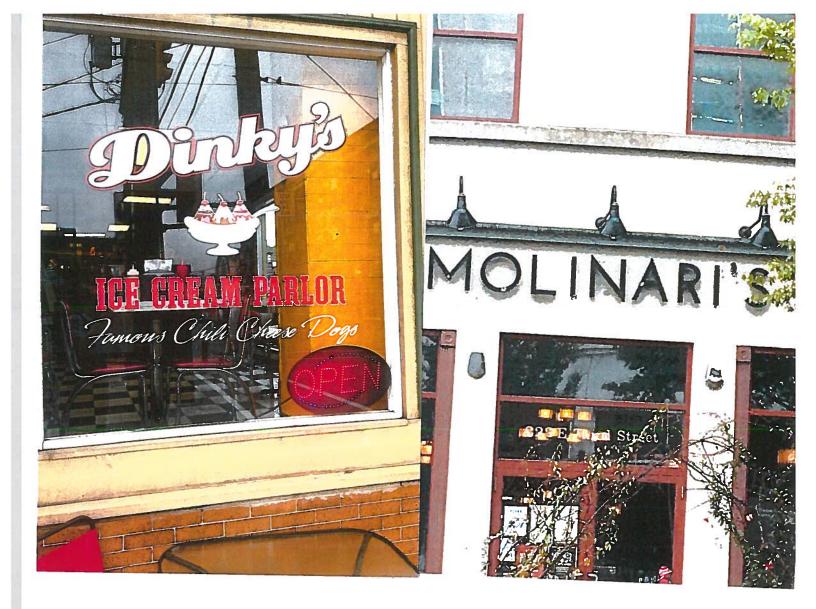

| 1.                                                                                                                                                                                                                                                   | PHOTOGRAPHS - Photographs of your building and neighboring buildings must accompany your application.                                                   |                |  |  |
|------------------------------------------------------------------------------------------------------------------------------------------------------------------------------------------------------------------------------------------------------|---------------------------------------------------------------------------------------------------------------------------------------------------------|----------------|--|--|
| 2.                                                                                                                                                                                                                                                   | <b>TYPE OF WORK PROPOSED</b> – Check all that apply. Please bring any samples or manufactures specifications for products you will use in this project. |                |  |  |
|                                                                                                                                                                                                                                                      | Trim and decorative woodwork                                                                                                                            | Skylights      |  |  |
|                                                                                                                                                                                                                                                      | Siding and Masonry                                                                                                                                      | Metal work     |  |  |
|                                                                                                                                                                                                                                                      | Roofing, gutter and downspout                                                                                                                           | Light fixtures |  |  |
|                                                                                                                                                                                                                                                      | Windows, doors, and associated hardware                                                                                                                 | X Signs        |  |  |
|                                                                                                                                                                                                                                                      | Storm windows and storm doors                                                                                                                           | Demolition     |  |  |
|                                                                                                                                                                                                                                                      | Shutters and associated hardware                                                                                                                        | Other          |  |  |
|                                                                                                                                                                                                                                                      | Paint (Submit color chips – HARB only)                                                                                                                  |                |  |  |
| 3. DRAWINGS OF PROPOSED WORK – Required drawings <u>must accompany</u> your application. Please submit <u>ONE</u>                                                                                                                                    |                                                                                                                                                         |                |  |  |
| ORIGINAL AND TEN (10) COPIES OF DRAWINGS, PHOTOGRAPHS, APPLICATION FORM, AND ANY                                                                                                                                                                     |                                                                                                                                                         |                |  |  |
| <u>SPECIFICATIONS</u>                                                                                                                                                                                                                                |                                                                                                                                                         |                |  |  |
| Alteration, renovation, restoration (1/4 or 1/8"=1"0" scale drawings required IF walls or openings altered.)                                                                                                                                         |                                                                                                                                                         |                |  |  |
| New addition (1/4" or 1/8"=1"0" scale drawings: elevations, floor plans, site plan)                                                                                                                                                                  |                                                                                                                                                         |                |  |  |
|                                                                                                                                                                                                                                                      | New building or structure (1/4" or 1/8"=1"0" scale drawings: elevations, floor plans, site plan)                                                        |                |  |  |
|                                                                                                                                                                                                                                                      | Demolition, removal of building features or building (1/4" or 1/8"=1"0" scale drawings: elevation of remaining site                                     |                |  |  |
|                                                                                                                                                                                                                                                      | and site plan)                                                                                                                                          |                |  |  |
|                                                                                                                                                                                                                                                      | $\Lambda$ A scale drawing, with an elevation view, is required for all sign submittals                                                                  |                |  |  |
| 4. DESCRIBE PROJECT - Describe any work checked in #2 and #3 above. Attach additional sheets as needed.<br>It will be made of plastic. It will be 3 Dimensional<br>and lit with gase neck lighting. also window cling<br>Signs as Shown on pictures. |                                                                                                                                                         |                |  |  |
| 5.                                                                                                                                                                                                                                                   | 5. APPLICANT'S SIGNATURE Norman Matthew DATE: 11/4/19                                                                                                   |                |  |  |